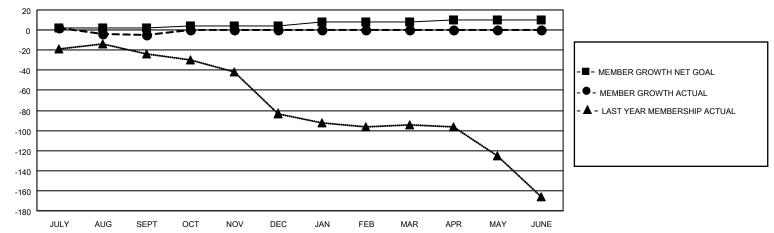

## District 105CN

| Clubs         |               |             |               | Members               |                         |                         |                                                    |  |
|---------------|---------------|-------------|---------------|-----------------------|-------------------------|-------------------------|----------------------------------------------------|--|
|               | RESULTS FOR   | R 2020-2021 |               | RESULTS FOR 2020-2021 |                         |                         |                                                    |  |
| QUARTER       | NEW CLUB GOAL | NEW CLUBS   | DROPPED CLUBS | QUARTER MEN           | MBER GROWTH NET<br>GOAL | MEMBER GROWTH<br>ACTUAL | DROPPED<br>MEMBERS ACTUAL<br>(including transfers) |  |
| JULY/AUG/SEPT | 0             | 0           | 2             | JULY/AUG/SEPT         | 2                       | 14                      | 19                                                 |  |
| OCT/NOV/DEC   | 0             | 0           | 0             | OCT/NOV/DEC           | 2                       | 0                       | 0                                                  |  |
| JAN/FEB/MAR   | 0             | 0           | 0             | JAN/FEB/MAR           | 4                       | 0                       | 0                                                  |  |
| APR/MAY/JUNE  | 2             | 0           | 0             | APR/MAY/JUNE          | 2                       | 0                       | 0                                                  |  |